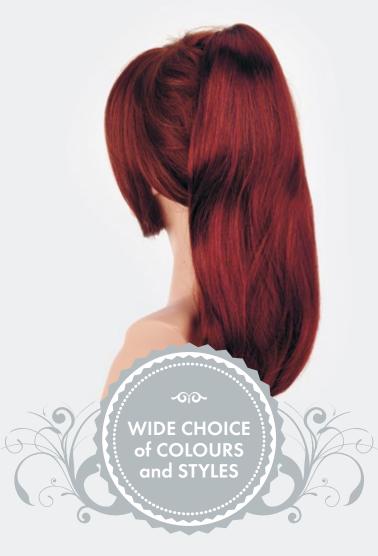

# HAIRPIECES



# Clipon Hair



## **PLUM** | 30-45 cm

- fixing with 5 mini clips
- for getting more hair
- for getting longer hair

#### **CHERRY** | 47–50 cm



• Tuft with mini clip

## **PAPAJA** | 40-45 cm



fastening





**BERRY** | 53-55 cm

# Clipon Hair





**MELON** | 12-15 cm







**ORANGE** | 22-38 cm

Hair with two flexible wires and comb









**JUSTY** | 40–45 cm

# **FUTURA 100%**

new innovative fibre

Natural touch like Humain Hair Natural and silky lustre Better styling for various curly-items (less fly-away) Flame retardent and Heat-Resistant

#### **Curling Instructions**

Easy to curl by electic tongs and straighten with ceramic iron Gather desired amount of hair and comb trought it Use Haispray!

Make your desired style and hold 10-15 seconds After removing the hair off