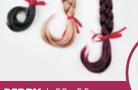

# HAIRPIECES



# Clipon Hair



## **PLUM** | 30-45 cm

- fixing with 5 mini clips
- for getting more hair
- for getting longer hair

#### **CHERRY** | 47–50 cm



• Tuft with mini clip

## **PAPAJA** | 40-45 cm



fastening





**BERRY** | 53-55 cm

# Clipon Hair





**MELON** | 12-15 cm







**ORANGE** | 22-38 cm

Hair with two flexible wires and comb









**JUSTY** | 40–45 cm

# **FUTURA 100%**

new innovative fibre

Natural touch like Humain Hair Natural and silky lustre Better styling for various curly-items (less fly-away) Flame retardent and Heat-Resistant

#### **Curling Instructions**

Easy to curl by electic tongs and straighten with ceramic iron Gather desired amount of hair and comb trought it Use Haispray!

Make your desired style and hold 10-15 seconds After removing the hair off the tongs, hold the curl shape in your hand 10-15 seconds, until it cools

Optimum temperature at maximum 175° C

# Devineffair







**LEMON** | 23-34 cm



2 pieces/set



**LIMES** | 26–44 cm



fastening

**POM