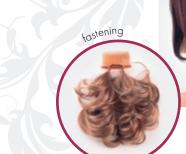

# HAIRPIECES



# Clipon Hair



## **PLUM** | 30-45 cm

- fixing with 5 mini clips
- for getting more hair
- for getting longer hair

#### **CHERRY** | 47–50 cm



• Tuft with mini clip

## **PAPAJA** | 40-45 cm



fastening





**BERRY** | 53-55 cm

# Clipon Hair





**MELON** | 12-15 cm







**ORANGE** | 22-38 cm

Hair with two flexible wires and comb









**JUSTY** | 40–45 cm

# **FUTURA 100%**

new innovative fibre

Natural touch like Humain Hair Natural and silky lustre Better styling for various curly-items (less fly-away) Flame retardent and Heat-Resistant

#### **Curling Instructions**

Easy to curl by electic tongs and straighten with ceramic iron Gather desired amount of hair and comb trought it Use Haispray!

Make your desired style and hold 10-15 seconds After removing the hair off the tongs, hold the curl shape in your hand 10-15 seconds, until it cools

Optimum temperature at maximum 175° C

# Devineffair







**LEMON** | 23-34 cm



2 pieces/set



**LIMES** | 26–44 cm



fastening

**POMELO** | 28–45 cm

# From 1990 with You and for You!

#### www.viktori