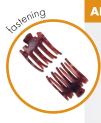

# Devineffair

**LEMON** | 23-34 cm

2 pieces/set

**LIMES** | 26–44 cm

fastening

**POMELO** | 28–45 cm