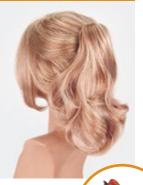

# Clipon Hair

**MELON** | 12-15 cm

**ORANGE** | 22-38 cm

Hair with two flexible wires and comb

**JUSTY** | 40–45 cm