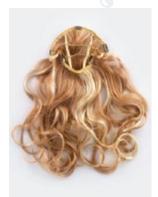

## **PAPAJA** | 40-45 cm

fastening

**BERRY** | 53-55 cm

# Clipon Hair

**MELON** | 12-15 cm

**ORANGE** | 22-38 cm

Hair with two flexible wires and comb

**JUSTY** | 40–45 cm