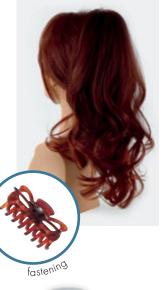

# Devineffair

**LEMON** | 23-34 cm

2 pieces/set

**LIMES** | 26–44 cm

fastening

**POMELO** | 28–45 cm