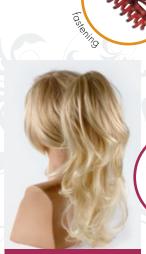

# Clipon Hair

**MELON** | 12-15 cm

**ORANGE** | 22-38 cm

Hair with two flexible wires and comb

**JUSTY** | 40–45 cm

# Devineffair

**LEMON** | 23-34 cm

2 pieces/set

**LIMES** | 26–44 cm

fastening

**POMELO** | 28–45 cm