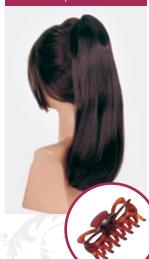

## **PLUM** | 30-45 cm

- fixing with 5 mini clips
- for getting more hair
- for getting longer hair

#### **CHERRY** | 47–50 cm

• Tuft with mini clip