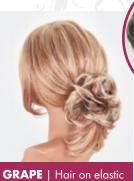

# Devineffair

**LEMON** | 23-34 cm

2 pieces/set

**LIMES** | 26–44 cm

fastening

**POMELO** | 28–45 cm