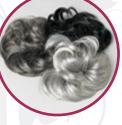

# Devineffair

**LEMON** | 23-34 cm

2 pieces/set

**LIMES** | 26–44 cm

fastening

**POMELO** | 28–45 cm